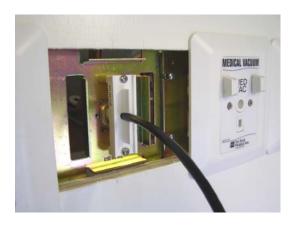

The XC9900PK purge adapter kit should be used by installers to provide a nitrogen purge thru the medical gas outlets while brazing the outlets to the medical gas pipeline in accordance with NFPA 99.

Following the installation instructions provided with the Tri-Tech Medical X series medical gas outlets, the XC9900PK kit includes; an adapter, mounting screws, a one foot piece of tubing and a tubing x ½ M npt adapter which should be fastened to a N2 (nitrogen) hose to provide a constant N2 purge thru the outlet while it is being brazed to the medical gas pipeline.



XC9900PK Outlet Purge Kit



Kit attached to rough-in of medical gas outlet

## How to Order

| Part #   | Description                                                          |
|----------|----------------------------------------------------------------------|
| XC9900PK | Outlet purge kit for Tri-Tech Medical X Series Outlets – all styles, |
|          | types and gas services                                               |