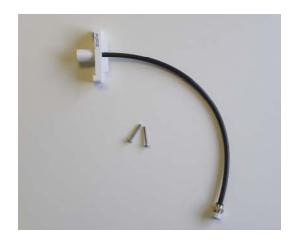

The XC9900PK purge adapter kit should be used by installers to provide a nitrogen purge thru the medical gas outlets while brazing the outlets to the medical gas pipeline in accordance with NFPA 99.

Following the installation instructions provided with the Tri-Tech Medical X series medical gas outlets, the XC9900PK kit includes; an adapter, mounting screws, a one foot piece of tubing and a tubing x ½ M npt adapter which should be fastened to a N2 (nitrogen) hose to provide a constant N2 purge thru the outlet while it is being brazed to the medical gas pipeline.

XC9900PK Outlet Purge Kit

Kit attached to rough-in of medical gas outlet